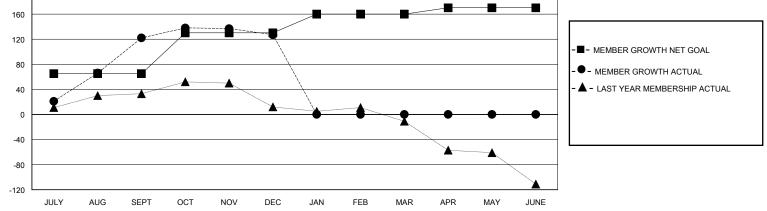

## MONTHLY MEMBERSHIP PROGRESS REPORT

District 2 X1

Results as of: 12/31/2023

|                      |               |             | Dist          |                       |                                                                                                                   | rioouno e               |                                                  |  |  |
|----------------------|---------------|-------------|---------------|-----------------------|-------------------------------------------------------------------------------------------------------------------|-------------------------|--------------------------------------------------|--|--|
| GMT:                 |               | LOC         | ATION TEXAS   |                       |                                                                                                                   |                         | GMT CA                                           |  |  |
|                      | Club          | S           |               | Members               |                                                                                                                   |                         |                                                  |  |  |
|                      | RESULTS FOR   | R 2023-2024 |               | RESULTS FOR 2023-2024 |                                                                                                                   |                         |                                                  |  |  |
| QUARTER              | NEW CLUB GOAL | NEW CLUBS   | DROPPED CLUBS | QUARTER MEI           | MBER GROWTH NET<br>GOAL                                                                                           | MEMBER GROWTH<br>ACTUAL | DROPPED<br>MEMBERS ACTUA<br>(including transfers |  |  |
| JULY/AUG/SEPT        | 1             | 3           | 0             | JULY/AUG/SEPT         | 65                                                                                                                | 184                     | 54                                               |  |  |
| OCT/NOV/DEC          | 1             | 1           | 0             | OCT/NOV/DEC           | 65                                                                                                                | 99                      | 88                                               |  |  |
| JAN/FEB/MAR          | 1             | 0           | 0             | JAN/FEB/MAR           | 30                                                                                                                | 0                       | 0                                                |  |  |
| APR/MAY/JUNE         | 0             | 0           | 0             | APR/MAY/JUNE          | 10                                                                                                                | 0                       | 0                                                |  |  |
| 3.5<br>3<br>2.5<br>2 | ••            |             |               |                       | - ■ - CURRENT YEAR GOALS FOR NEW CLUBS<br>- ● - CURRENT YEAR ACTUAL NEW CLUBS<br>- ▲ - LAST YEAR ACTUAL NEW CLUBS |                         |                                                  |  |  |
| 1.5<br>1<br>0.5      |               | <b></b>     |               |                       |                                                                                                                   |                         |                                                  |  |  |
|                      | UG SEPT OCT   |             |               |                       | MAY JUNE                                                                                                          |                         |                                                  |  |  |
| 160                  |               |             |               |                       |                                                                                                                   |                         |                                                  |  |  |